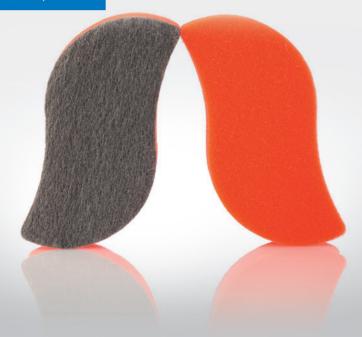

For the inside, the SCHOTT ROBAX® Dry Wiper is the most appropriate cleaning device.

(In case of ROBAX® TrueView please clean both sides with a soft cloth only.)

For a quick and easy cleaning of the uncoated surface of your SCHOTT ROBAX® fire-viewing panel:

# **SCHOTT ROBAX® Dry Wiper**

www.schott.com/robax