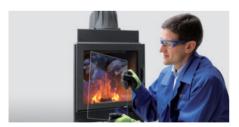

# Cleaning Tip 1

SCHOTT ROBAX® fire-viewing panels can have a special coating and therefore they need special care.

# Cleaning Tip 2

The fireplace and the SCHOTT ROBAX® fireviewing panel must be completely cooled before the surface can be cleaned.

# Cleaning Tip 3

Clean the outside of the SCHOTT ROBAX® panel with a soft cloth **only**. Do **not** use scouring pads, abrasive cleaners or scouring agents as they may damage the surface of the glass-ceramic panel.

For the inside, the SCHOTT ROBAX® Dry Wiper is the most appropriate cleaning device.

(In case of ROBAX® TrueView please clean both sides with a soft cloth only.)

For a quick and easy cleaning of the uncoated surface of your SCHOTT ROBAX® fire-viewing panel: