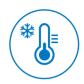

# Cleaning Tip 2

The fireplace and the SCHOTT ROBAX® fireviewing panel must be completely cooled before the surface can be cleaned.